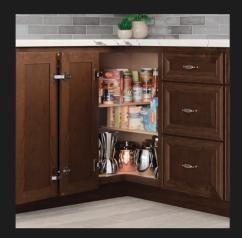

## Kitchen Options, Accessories, & Features

Decorative End Panel

Base Roll Out Shelves

Wall Plate Rack Cabinet

Wall Wine Cabinet w/Wine Stem Holder

Matching Interior Cabinet

Super Susan Cabinet

Easy Reach Cabinet

Farmhouse Sink Base Cabinet

Mullion Doors

Bar Bracket

All Wood Drawer Box w/Dovetail & Full Extension Soft Close

Our extensive variety of accessory options and premium upgrades allows you to design the home you've always dreamed of. Whether you're looking for decorative end panels, roll-out drawers, all wood matching interiors, or a general upgrade to your bathroom or kitchen cabinets, Kountry Wood offers affordable prices with American-made quality. With Kountry Wood, you can feel good about reinventing each space with its own unique style.