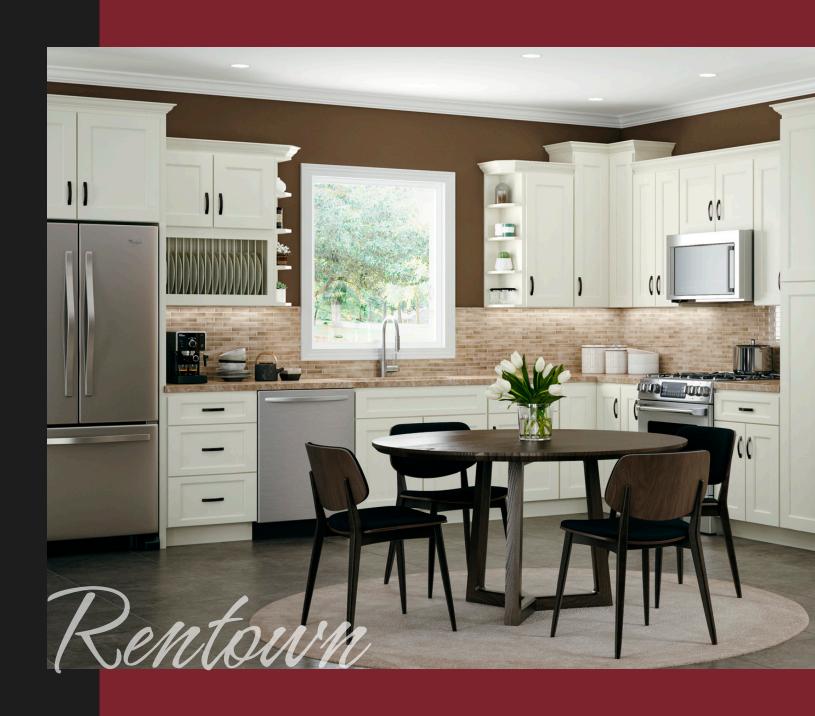

### Rentown

Warm, inviting, and always welcoming, our Rentown transitional shaker is the cabinetry that marries a simple refined look and truly homey aesthetic. Designed with a creamy off-white paint these cabinets are the ultimate addition to the heart of your home.

#### **FEATURED**

Pearl Finish - 5-Piece Drawer Fronts Plate Rack - Wine Rack - What Not Shelves