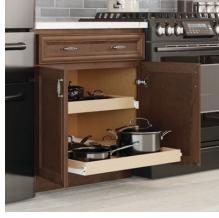

## Kitchen Options, Accessories, & Features

Decorative End Panel

Base Roll Out Shelves

Wall Plate Rack Cabinet

Wall Wine Cabinet w/Wine Stem Holder

Matching Interior Cabinet

Super Susan Cabinet

Easy Reach Cabinet