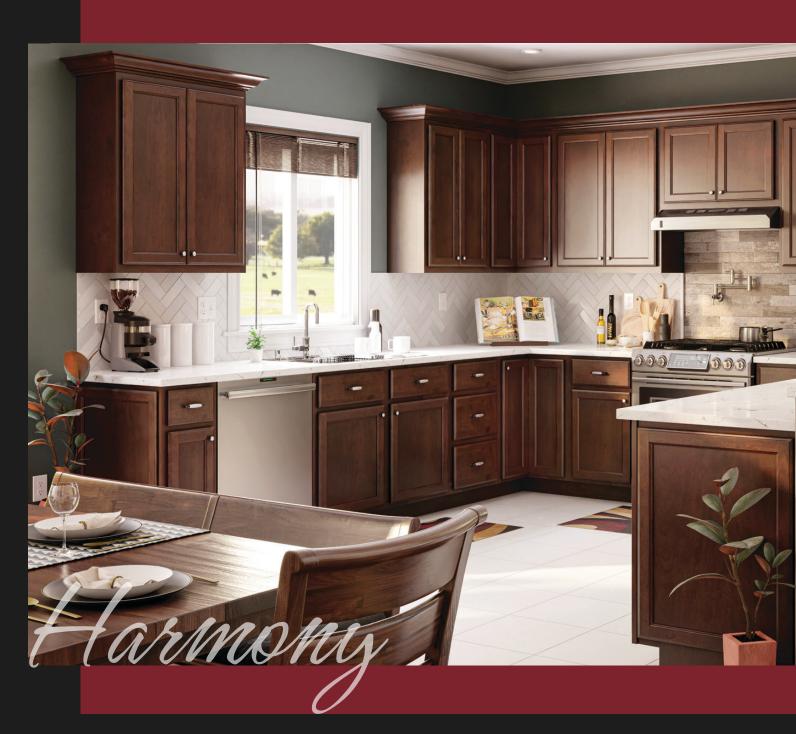

## Harmony

Traditional? Yes. But boring? Never. Our deep rich Lava finished traditional doors in cherry wood invite the ultimate elegance to the design of your home. These doors are clean, sophisticated, and always demure, just like you.

#### **FEATURED**

Lava Finish - Slab Drawer Front Decorative End Panels - Bar Bracket