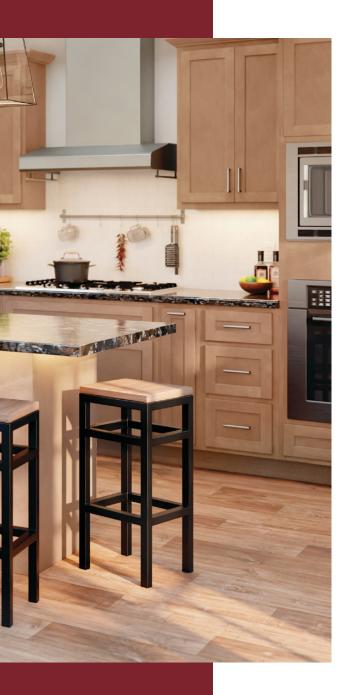

## Georgetown

Classic and timeless while still being modern and sophisticated, our Georgetown shaker door lets you reinvent your style and create your dream kitchen. Our light brown Pecan color is made with maple making it ideal for a variety of design aesthetics.

#### **FEATURED**

Pecan Finish - 5-Piece Drawer Front Microwave Oven Cabinet - Glass Doors Turned Posts