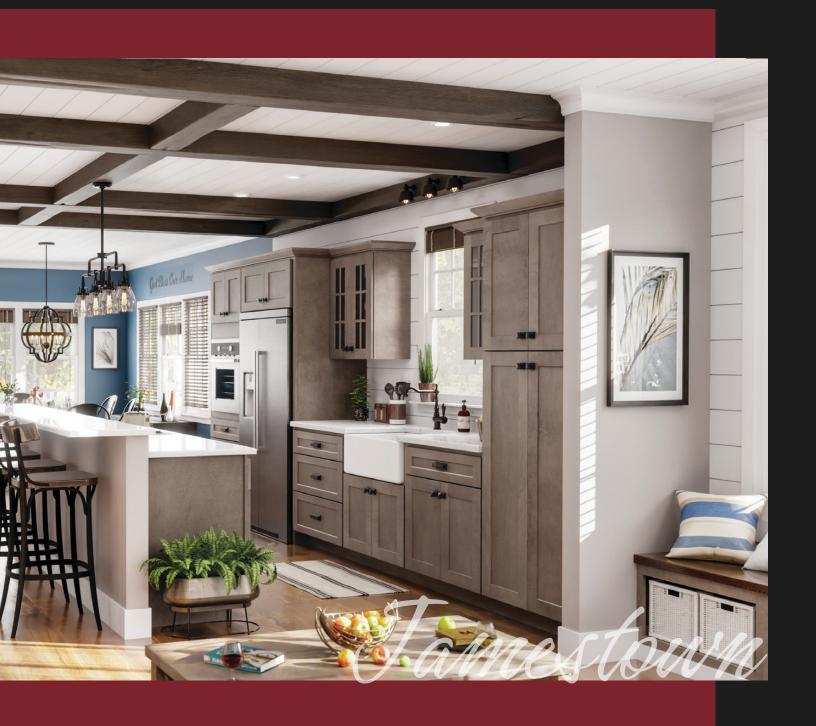

### **Jamestown**

Whether you love a modern rustic vibe or are looking to create an anything but shabby, chic beachy aesthetic, our Jamestown shaker door in Sandstone is the ultimate combination for new cabinetry in your home. Designed in a light grey-tan finish with maple wood, this traditional style creates a relaxed but always-polished look.

#### **FEATURED**

Sandstone Finish - 5-Piece Drawer Front Glass Mullion Doors - Farmhouse Sink Base Oven Cabinet