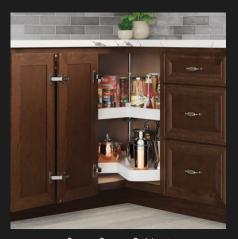

## Kitchen Options, Accessories, & Features

Decorative End Panel

Base Roll Out Shelves

Wall Plate Rack Cabinet

Wall Wine Cabinet w/Wine Stem Holder

Matching Interior Cabinet

Super Susan Cabinet

Easy Reach Cabinet

Farmhouse Sink Base Cabinet

Mullion Doors

Bar Bracket

All Wood Drawer Box w/Dovetail & Full Extension Soft Close

Our extensive variety of accessory options and premium upgrades allows you to design the home you've always dreamed of. Whether you're looking for decorative end panels, roll-out drawers, all wood matching interiors, or a general upgrade to your bathroom or kitchen cabinets, Kountry Wood offers affordable prices with American-made quality. With Kountry Wood, you can feel good about reinventing each space with its own unique style.