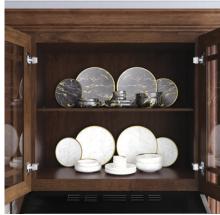

## Kitchen Options, Accessories, & Features

Decorative End Panel

Base Roll Out Shelves

Wall Plate Rack Cabinet

Wall Wine Cabinet w/Wine Stem Holder

Matching Interior Cabinet

Super Susan Cabinet

Easy Reach Cabinet

Farmhouse Sink Base Cabinet

Mullion Doors

Bar Bracket

All Wood Drawer Box w/Dovetail & Full Extension Soft Close

Our extensive variety of accessory options and premium upgrades allows you to design the home you've always dreamed of. Whether you're looking for decorative end panels, roll-out drawers, all wood matching interiors, or a general upgrade to your bathroom or kitchen cabinets, Kountry Wood offers affordable prices with American-made quality. With Kountry Wood, you can feel good about reinventing each space with its own unique style.