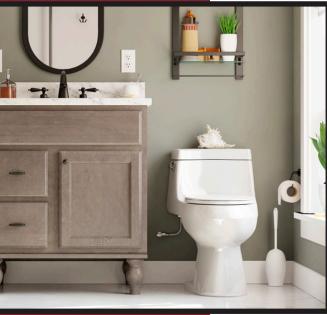

### **Vanities**

Looking for clean lines and fresh colors? Or the rustic charm of days past? Whatever design aesthetic you are after is available in Kountry Wood's vanities collection. Here we set the scene for the moments in life you will never forget.

#### **FEATURED**

Standard Base - Furniture Base (w/ Tapered/Bunn Feet) - Matching Mirrors Undermount Drawer - Wall Mount Medicine Cabinet