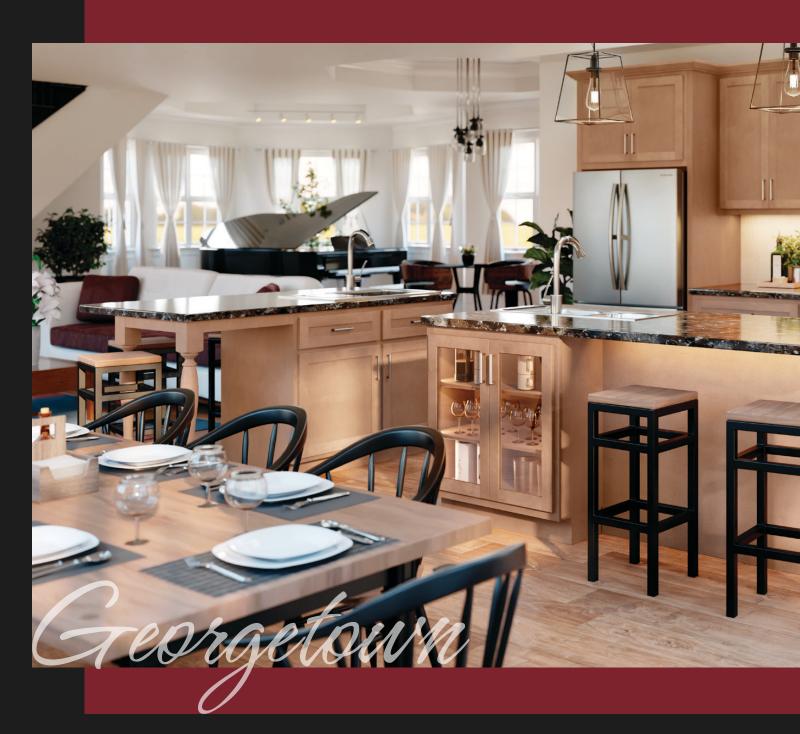

## Georgetown

Classic and timeless while still being modern and sophisticated, our Georgetown shaker door lets you reinvent your style and create your dream kitchen. Our light brown Pecan color is made with maple making it ideal for a variety of design aesthetics.

#### **FEATURED**

Pecan Finish - 5-Piece Drawer Front Microwave Oven Cabinet - Glass Doors Turned Posts