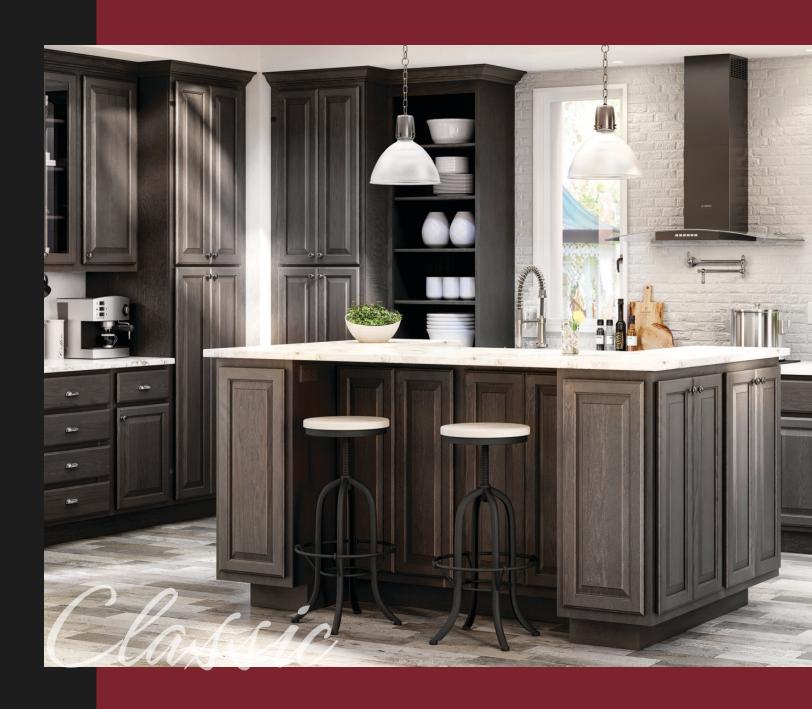

### Classic

Having class never goes out of style, and neither do our traditional raised panel doors in contemporary deep grey oak Driftwood. Create the look of a lifetime, that is as versatile as it is beautiful.

#### **FEATURED**

Driftwood Finish - Slab Drawer Front Glass Doors - Bookcases - Decorative End Panels

Harmony Sandstone