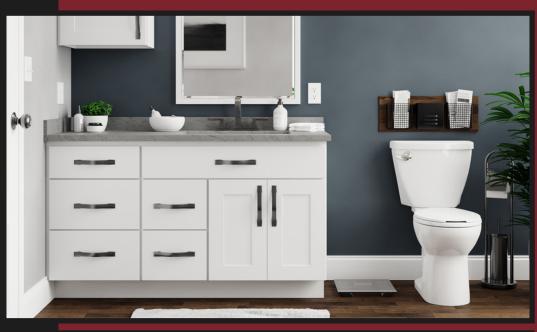

### **Vanities**

Looking for clean lines and fresh colors? Or the rustic charm of days past? Whatever design aesthetic you are after is available in Kountry Wood's vanities collection. Here we set the scene for the moments in life you will never forget.

#### **FEATURED**

Standard Base - Furniture Base (w/ Tapered/Bunn Feet) - Matching Mirrors Undermount Drawer - Wall Mount Medicine Cabinet