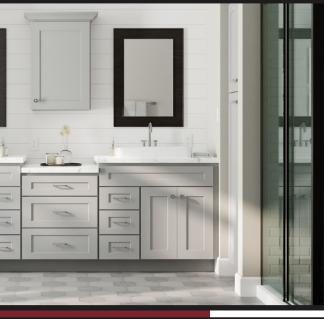

### **Vanities**

Looking for clean lines and fresh colors? Or the rustic charm of days past? Whatever design aesthetic you are after is available in Kountry Wood's vanities collection. Here we set the scene for the moments in life you will never forget.

#### **FEATURED**

Standard Base - Furniture Base (w/ Tapered/Bunn Feet) - Matching Mirrors Undermount Drawer - Wall Mount Medicine Cabinet