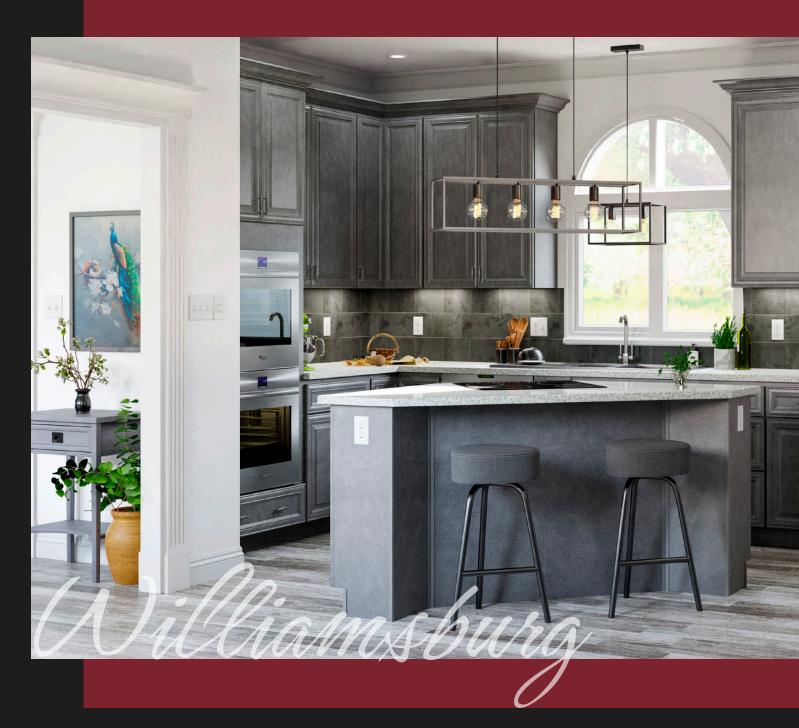

## Williamsburg

Modern doesn't mean cold, and our Williamsburg in Slate proves just that. This traditional mitered raised panel door brings a contemporary design look to the classic darker cabinet finish.

Made with maple wood and featuring a glossy dark stain, your kitchen will shine, without being overly bright.

#### **FEATURED**

Slate Finish - 5-Piece Drawer Front Double Oven Cabinet