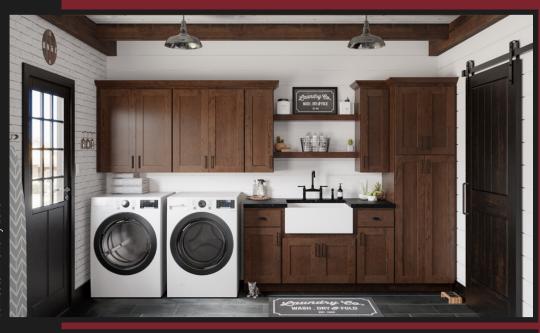

## Laundry & Mud Room Gallery

Laundry rooms have become so much more than just a place to wash clothes and we all know life can get messy. When you step into your home, you want to leave the outside world behind, including the mud! With Kountry Wood's cabinets, you can create a space of sanctuary, and design the room to be as functional as it is fabulous.

### **Work Areas**

We understand the many things you want to do in your laundry and mud rooms. Our cabinets were designed with the quality, look, and options to be used throughout the house and that includes ever expanding work and wash areas. Do you want deep and rich or clean and white? Your room design is entirely up to you.

#### **FEATURED**

Floating Shelves - Matching Interior Cabinets - Farmhouse Sink Base

Jamestown Painted White