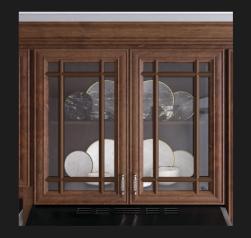

## Harmony

Traditional? Yes. But boring? Never. Our deep rich Lava finished traditional doors in cherry wood invite the ultimate elegance to the design of your home. These doors are clean, sophisticated, and always demure, just like you.

#### **FEATURED**

Lava Finish - Slab Drawer Front Decorative End Panels - Bar Bracket