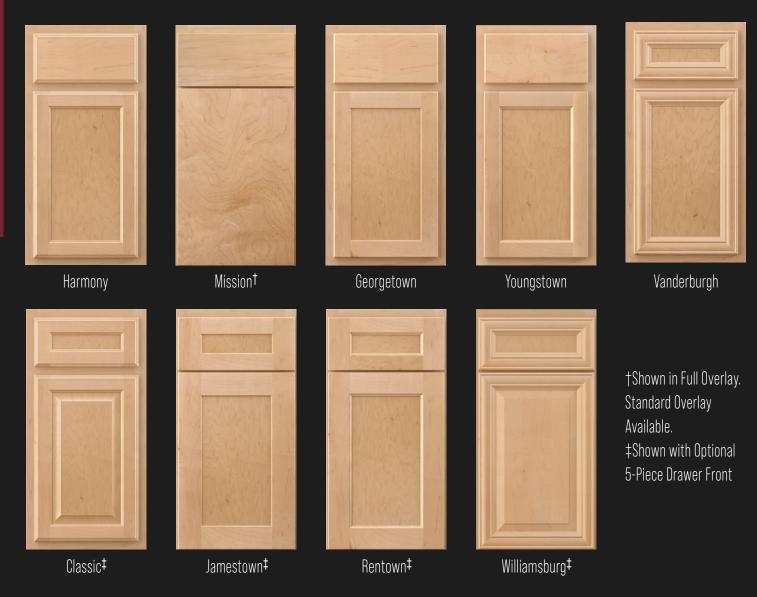

## Door Styles & Finishes

An expanded variety of rich wood tones and popular door styles will enhance any of today's new kitchen designs.

## Georgetown

Classic and timeless while still being modern and sophisticated, our Georgetown shaker door lets you reinvent your style and create your dream kitchen. Our light brown Pecan color is made with maple making it ideal for a variety of design aesthetics.

### **Jamestown**

Whether you love a modern rustic vibe or are looking to create an anything but shabby, chic beachy aesthetic, our Jamestown shaker door in Sandstone is the ultimate combination for new cabinetry in your home. Designed in a light grey-tan finish with maple wood, this traditional style creates a relaxed but always-polished look.

## Harmony

Traditional? Yes. But boring? Never. Our deep rich Lava finished traditional doors in cherry wood invite the ultimate elegance to the design of your home. These doors are clean, sophisticated, and always demure, just like you.

## Youngstown

Crisp, bright, clean, and gorgeous, our Youngstown in White brings the freshness of spring all year round. These simple, beautiful, white doors make for the perfect pairing with darker, more daring design accents.

## Williamsburg

Modern doesn't mean cold, and our Williamsburg in Slate proves just that. This traditional mitered raised panel door brings a contemporary design look to the classic darker cabinet finish.

### Mission

If the kitchen is the ultimate reflection of the home, what will your home say about you? This Mission in White cabinetry lets your design aesthetic take the lead. These ultra-modern, simple flat panels allow you to tell your design story, your way. And with so many options for accents and accessories, the opportunities are endless.

### Rentown

Warm, inviting, and always welcoming, our Rentown transitional shaker is the cabinetry that marries a simple refined look and truly homey aesthetic. Designed with a creamy off-white paint these cabinets are the ultimate addition to the heart of your home.

## Vanderburgh

Our Vanderburgh traditional doors are for the person who wants to make their home a statement and create a space that lives up to the amazing people inside it. Auburn in maple wood, is an opulent, rich, burnt orange-brown, while the limestone is a classic smooth and simple grey.

### Classic

Having class never goes out of style, and neither do our traditional raised panel doors in contemporary deep grey oak Driftwood. Create the look of a lifetime, that is as versatile as it is beautiful.