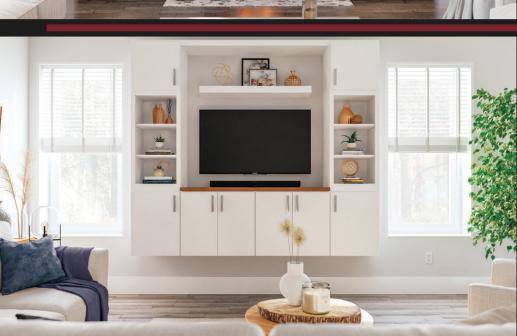

## Kitchen Gallery

Whether you sit and sip, or cook and chat, the kitchen is the heart of your home. Create memories you'll cherish for a lifetime in a kitchen that's designed uniquely for your needs.

## Georgetown

Classic and timeless while still being modern and sophisticated, our Georgetown shaker door lets you reinvent your style and create your dream kitchen. Our light brown Pecan color is made with maple making it ideal for a variety of design aesthetics.