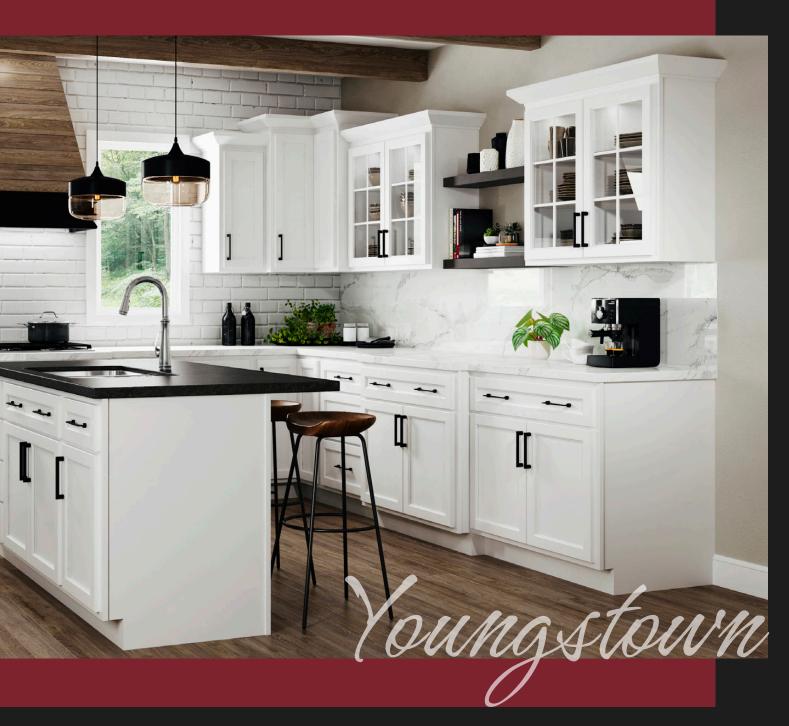

## Youngstown

Crisp, bright, clean, and gorgeous, our Youngstown in White brings the freshness of spring all year round. These simple, beautiful, white doors make for the perfect pairing with darker, more daring design accents.

#### **FEATURED**

White Finish - 5-Piece Drawer Front Mullion Doors - Floating Shelves