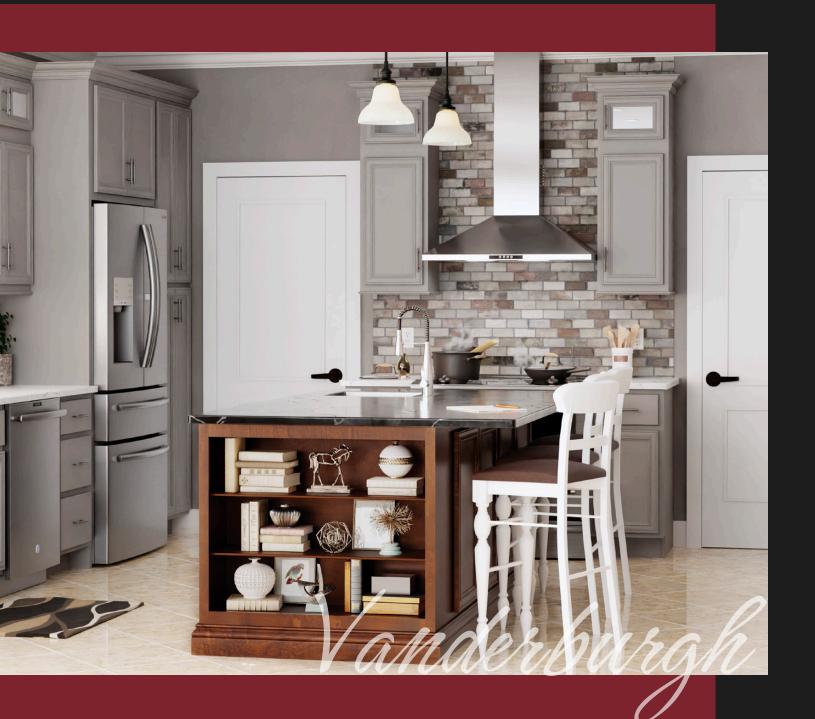

## Vanderburgh

Our Vanderburgh traditional doors are for the person who wants to make their home a statement and create a space that lives up to the amazing people inside it. Auburn in maple wood, is an opulent, rich, burnt orange-brown, while the limestone is a classic smooth and simple grey.

#### **FEATURED**

Limestone/Auburn Finishes - Slab Drawer Front Stacked Wall Cabinets - Glass Doors Decorative End Panels