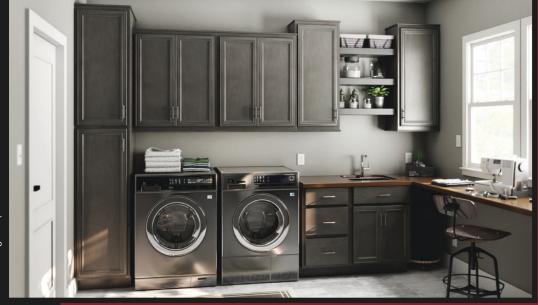

## Laundry & Mud Room Gallery

Laundry rooms have become so much more than just a place to wash clothes and we all know life can get messy. When you step into your home, you want to leave the outside world behind, including the mud! With Kountry Wood's cabinets, you can create a space of sanctuary, and design the room to be as functional as it is fabulous.

### **Work Areas**

We understand the many things you want to do in your laundry and mud rooms. Our cabinets were designed with the quality, look, and options to be used throughout the house and that includes ever expanding work and wash areas. Do you want deep and rich or clean and white? Your room design is entirely up to you.

#### **FEATURED**

Floating Shelves - Matching Interior Cabinets - Farmhouse Sink Base

Jamestown Painted White