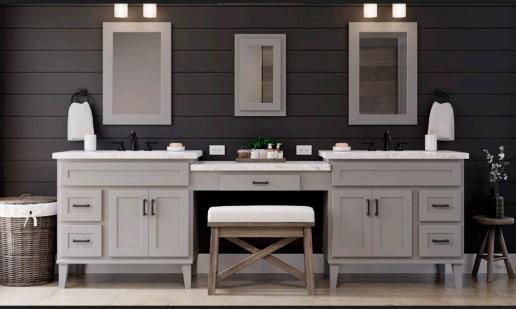

### **Vanities**

Looking for clean lines and fresh colors? Or the rustic charm of days past? Whatever design aesthetic you are after is available in Kountry Wood's vanities collection. Here we set the scene for the moments in life you will never forget.

#### **FEATURED**

Standard Base - Furniture Base (w/ Tapered/Bunn Feet) - Matching Mirrors Undermount Drawer - Wall Mount Medicine Cabinet