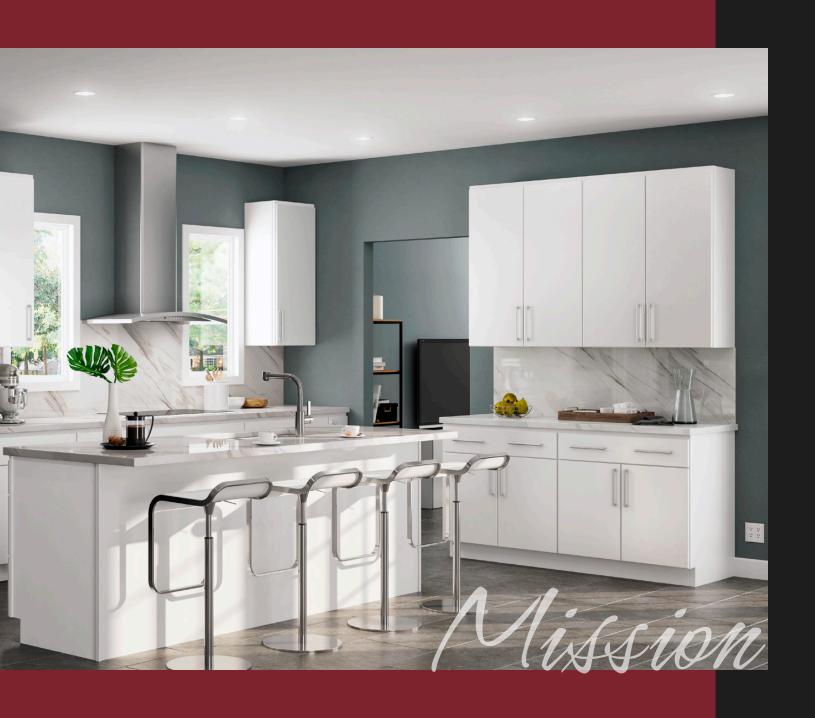

### Mission

If the kitchen is the ultimate reflection of the home, what will your home say about you? This Mission in White cabinetry lets your design aesthetic take the lead. These ultra-modern, simple flat panels allow you to tell your design story, your way. And with so many options for accents and accessories, the opportunities are endless.

#### **FEATURED**

White Finish - Full Overlay Doors Double Oven Cabinet