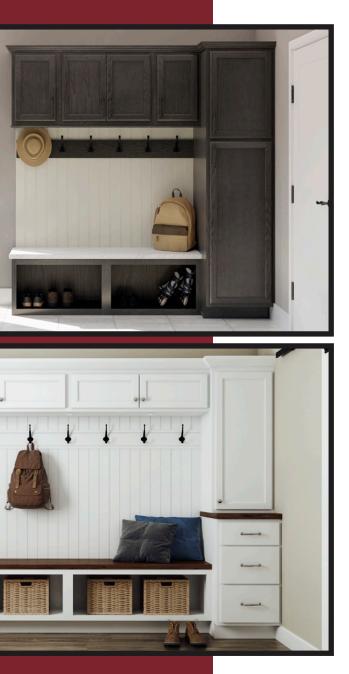

## Laundry & Mud Room Gallery

Laundry rooms have become so much more than just a place to wash clothes and we all know life can get messy. When you step into your home, you want to leave the outside world behind, including the mud! With Kountry Wood's cabinets, you can create a space of sanctuary, and design the room to be as functional as it is fabulous.

Harmony Oak Driftwood

Youngstown Painted White

### **Work Areas**

We understand the many things you want to do in your laundry and mud rooms. Our cabinets were designed with the quality, look, and options to be used throughout the house and that includes ever expanding work and wash areas. Do you want deep and rich or clean and white? Your room design is entirely up to you.

#### **FEATURED**

Floating Shelves - Matching Interior Cabinets - Farmhouse Sink Base

Jamestown Painted White