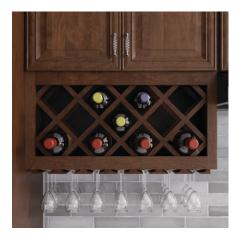

#### **FEATURED**

Pearl Finish - 5-Piece Drawer Fronts Plate Rack - Wine Rack - What Not Shelves

## Kitchen Options, Accessories, & Features

Decorative End Panel

Base Roll Out Shelves

Wall Plate Rack Cabinet

Wall Wine Cabinet w/Wine Stem Holder

Matching Interior Cabinet

Super Susan Cabinet

Easy Reach Cabinet