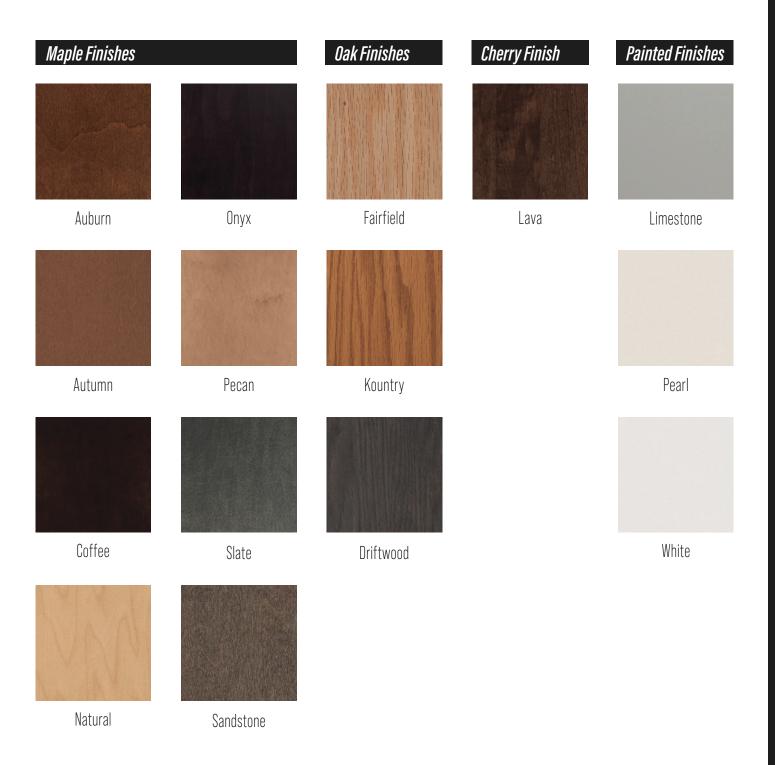

## Door Styles & Finishes

An expanded variety of rich wood tones and popular door styles will enhance any of today's new kitchen designs.

## Georgetown

Classic and timeless while still being modern and sophisticated, our Georgetown shaker door lets you reinvent your style and create your dream kitchen. Our light brown Pecan color is made with maple making it ideal for a variety of design aesthetics.

### **Jamestown**

Whether you love a modern rustic vibe or are looking to create an anything but shabby, chic beachy aesthetic, our Jamestown shaker door in Sandstone is the ultimate combination for new cabinetry in your home. Designed in a light grey-tan finish with maple wood, this traditional style creates a relaxed but always-polished look.

## Harmony

Traditional? Yes. But boring? Never. Our deep rich Lava finished traditional doors in cherry wood invite the ultimate elegance to the design of your home. These doors are clean, sophisticated, and always demure, just like you.

## Youngstown

Crisp, bright, clean, and gorgeous, our Youngstown in White brings the freshness of spring all year round. These simple, beautiful, white doors make for the perfect pairing with darker, more daring design accents.

## Williamsburg

Modern doesn't mean cold, and our Williamsburg in Slate proves just that. This traditional mitered raised panel door brings a contemporary design look to the classic darker cabinet finish.

### Mission

If the kitchen is the ultimate reflection of the home, what will your home say about you? This Mission in White cabinetry lets your design aesthetic take the lead. These ultra-modern, simple flat panels allow you to tell your design story, your way. And with so many options for accents and accessories, the opportunities are endless.

### Rentown

Warm, inviting, and always welcoming, our Rentown transitional shaker is the cabinetry that marries a simple refined look and truly homey aesthetic. Designed with a creamy off-white paint these cabinets are the ultimate addition to the heart of your home.

## Vanderburgh

Our Vanderburgh traditional doors are for the person who wants to make their home a statement and create a space that lives up to the amazing people inside it. Auburn in maple wood, is an opulent, rich, burnt orange-brown, while the limestone is a classic smooth and simple grey.

### Classic

Having class never goes out of style, and neither do our traditional raised panel doors in contemporary deep grey oak Driftwood. Create the look of a lifetime, that is as versatile as it is beautiful.