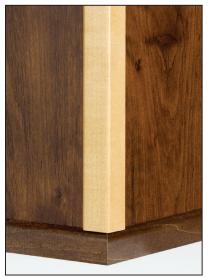

Furniture Base Molding

Inside Corner Molding in Natural finish

Outside Corner Molding in Natural finish

Batton Molding in Natural finish

Quarter Round Molding in Natural finish

Scribe Molding in Natural finish