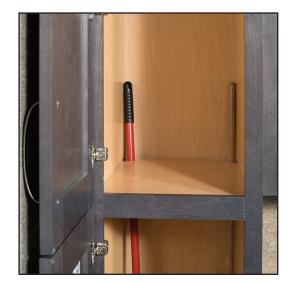

Diagonal Sink Base Also showing 2 Tray Cabinets

Broom Closet Interior shown in bottom image

Single Oven Cabinet