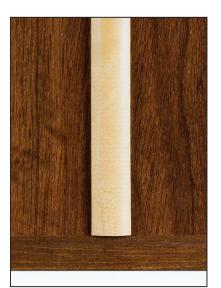

Furniture Base Molding

Inside Corner Molding in Natural finish

Outside Corner Molding in Natural finish

Batton Molding in Natural finish

Quarter Round Molding in Natural finish

Scribe Molding in Natural finish