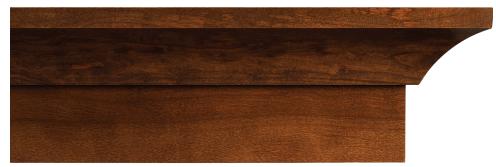

## Moldings & Trim

2<sup>1</sup>/<sub>4</sub>" Crown Molding

3<sup>1</sup>/<sub>4</sub>" Reversible Cove (back shown)

3<sup>1</sup>/<sub>4</sub>" Reversible Cove (front shown)

4" Crown Molding

Under Cabinet Molding