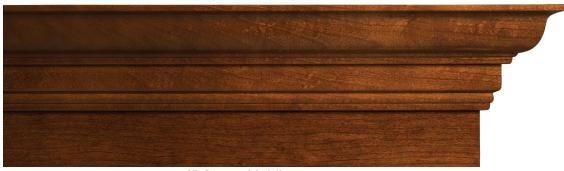

## Moldings & Trim

2<sup>1</sup>/<sub>4</sub>" Crown Molding

3<sup>1</sup>/<sub>4</sub>" Reversible Cove (back shown)

3<sup>1</sup>/<sub>4</sub>" Reversible Cove (front shown)

4" Crown Molding

Under Cabinet Molding