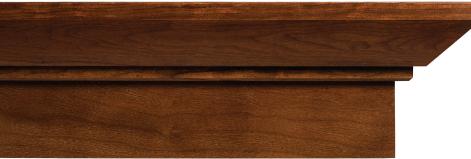

## Moldings & Trim

2<sup>1</sup>/<sub>4</sub>" Crown Molding

3<sup>1</sup>/<sub>4</sub>" Reversible Cove (back shown)

3<sup>1</sup>/<sub>4</sub>" Reversible Cove (front shown)

4" Crown Molding

Under Cabinet Molding