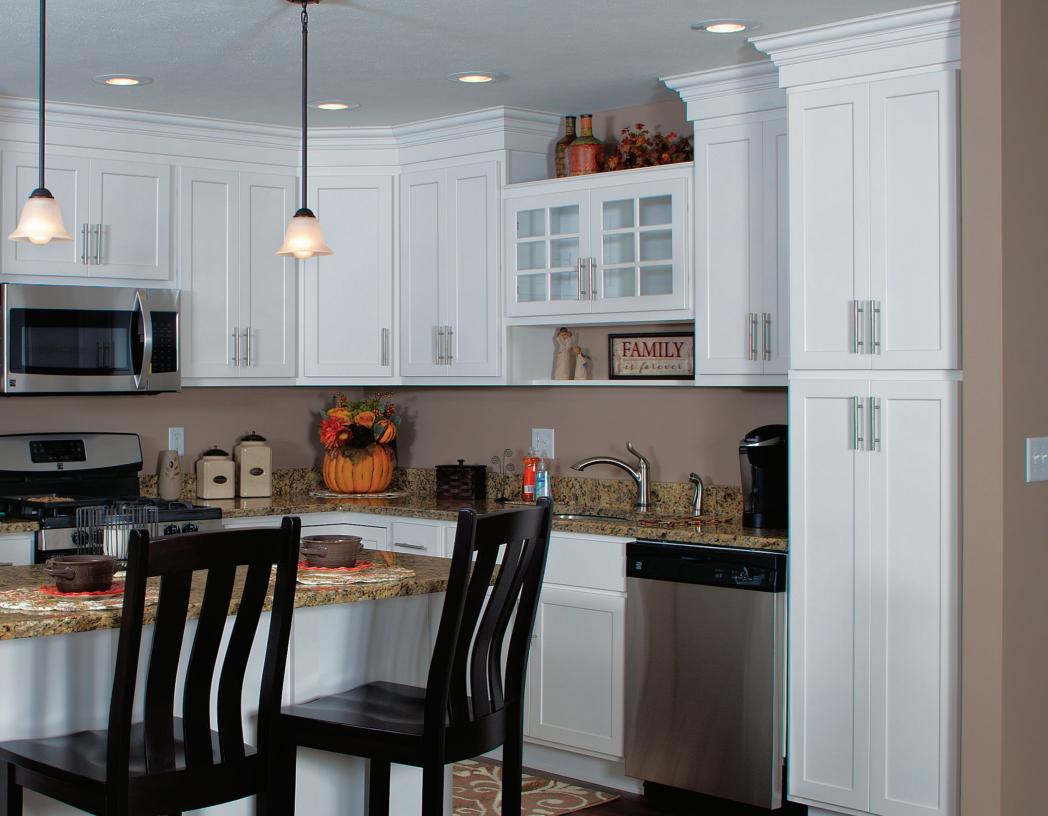

#### Rentown in White

Designed to marry beautifully with the architectural elements popular in today's homes, distinct transitional doors are painted white for a fresh and modern look that will stand the test of time.