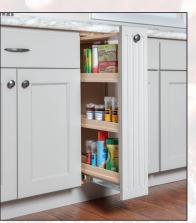

**Decorative End Panel** 

Undermount Drawer and Organizer Tray

Base Pull Out Shown with 6" Fluted Filler

Bookcase

**Mullion Doors** 

Wall Wine Cabinet w/ Wine Stem Holder

Base What Not Shelf

Wall Microwave Cabinet Shown with Mullion Doors