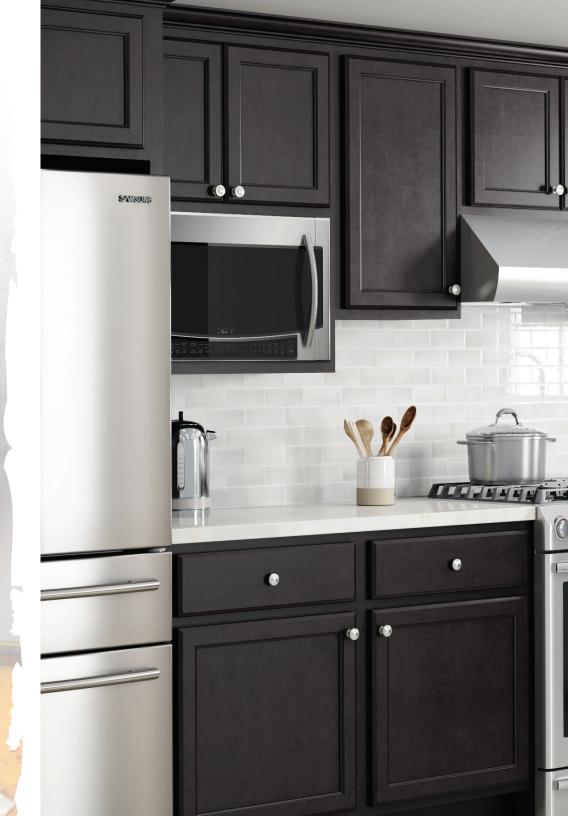

#### Classic in Lava

Elegance, class and character have stood the test of time and all flourish with Classic doors while the warmth and richness of Lava brings out the natural beauty of the cherry wood.