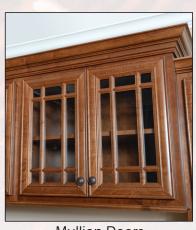

**Decorative End Panel** 

Undermount Drawer and Organizer Tray

Base Pull Out Shown with 6" Fluted Filler

Bookcase

**Mullion Doors** 

Wall Wine Cabinet w/ Wine Stem Holder

Base What Not Shelf

Wall Microwave Cabinet Shown with Mullion Doors