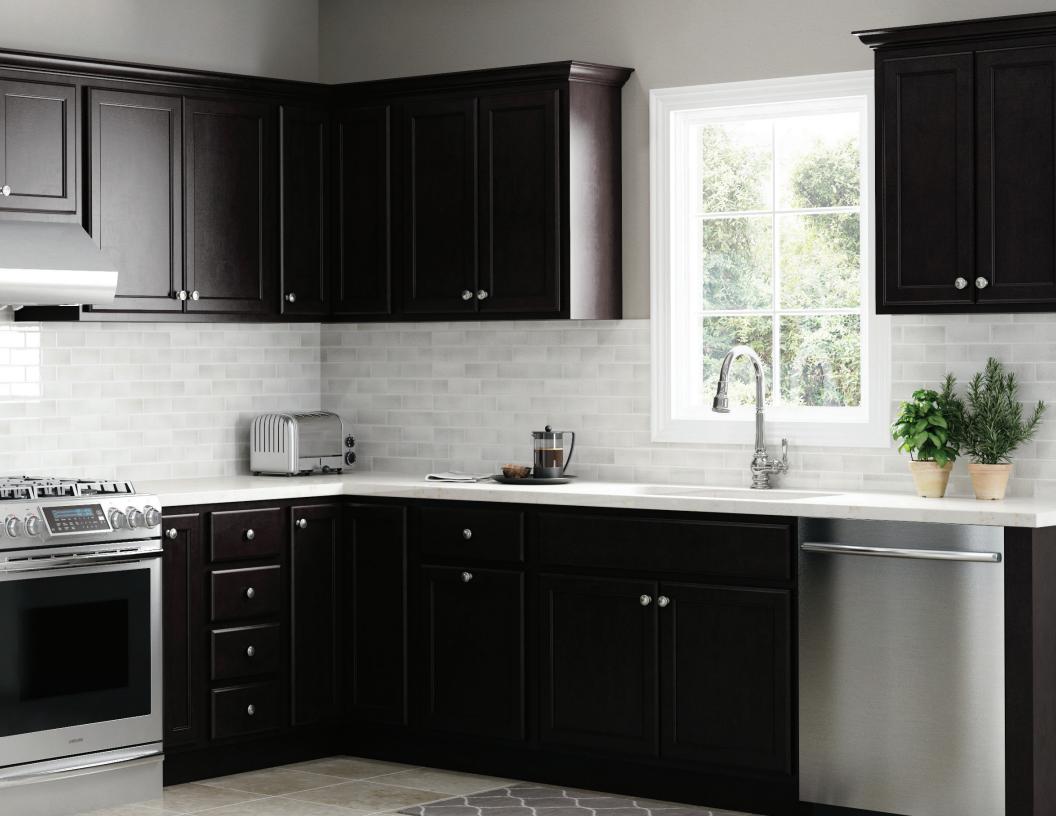

#### Classic in Lava

Elegance, class and character have stood the test of time and all flourish with Classic doors while the warmth and richness of Lava brings out the natural beauty of the cherry wood.