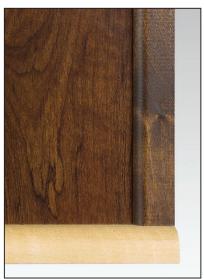

## Moldings & Trim

2<sup>1</sup>/<sub>4</sub>" Crown Molding

3<sup>1</sup>/<sub>4</sub>" Reversible Cove (back shown)

3<sup>1</sup>/<sub>4</sub>" Reversible Cove (front shown)

4" Crown Molding

Under Cabinet Molding

Furniture Base Molding

Inside Corner Molding in Natural finish

Outside Corner Molding in Natural finish

Batton Molding in Natural finish

Quarter Round Molding in Natural finish

Scribe Molding in Natural finish