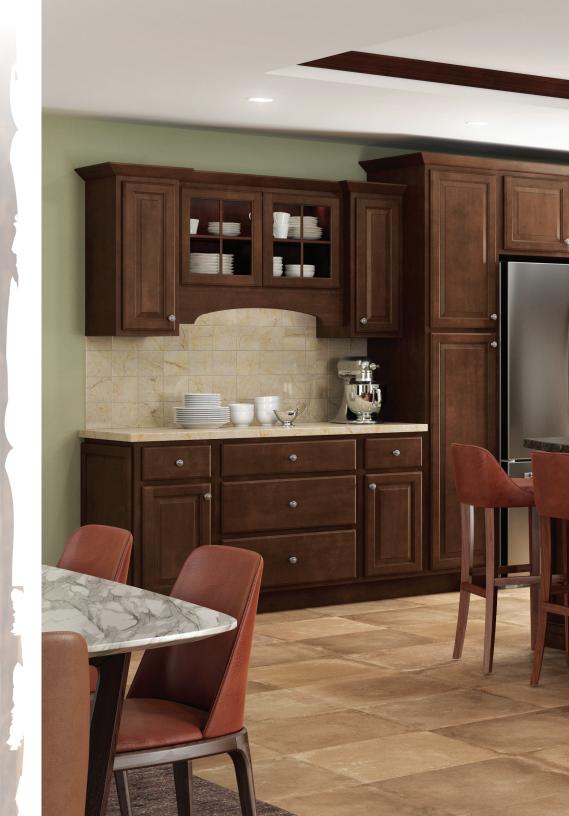

#### Classic in Lava

Elegance, class and character have stood the test of time and all flourish with Classic doors while the warmth and richness of Lava brings out the natural beauty of the cherry wood.