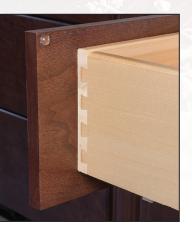

You don't have to look far to see the quality. The same features found in high-end fine furniture... mortise and tenon joints and dovetails... are standard in Kountry Wood cabinets.

Discover the differences. Experience the beauty. Enjoy all the options. Feel right at home in your personalized kitchen or bath. Kountry Wood...right at home in your home.

#### **Options & Accessories**

Bar Bracket

Matching Interior

Arch Valance

Straight Valance

**Reeded Post** 

Turned Post

All Wood Drawer Box w/ dovetail, full-extension soft close