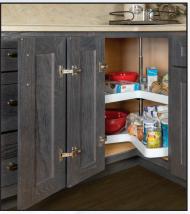

Lazy Susan 165° Hinge Cabinet

Easy Reach Wall Cabinet

Over The John Cabinet

Medicine Cabinet Surface Mount

Bathroom Wall Cabinet Shown with 20" x 30" Mirror

Medicine Cabinet Recessed Mount

Revolving Door Lazy Susan and Base Microwave Cabinet