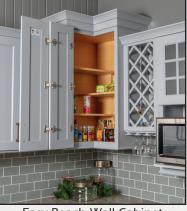

Lazy Susan 165° Hinge Cabinet

Easy Reach Wall Cabinet

Over The John Cabinet

Medicine Cabinet Surface Mount

Bathroom Wall Cabinet Shown with 20" x 30" Mirror

Medicine Cabinet Recessed Mount

Revolving Door Lazy Susan and Base Microwave Cabinet