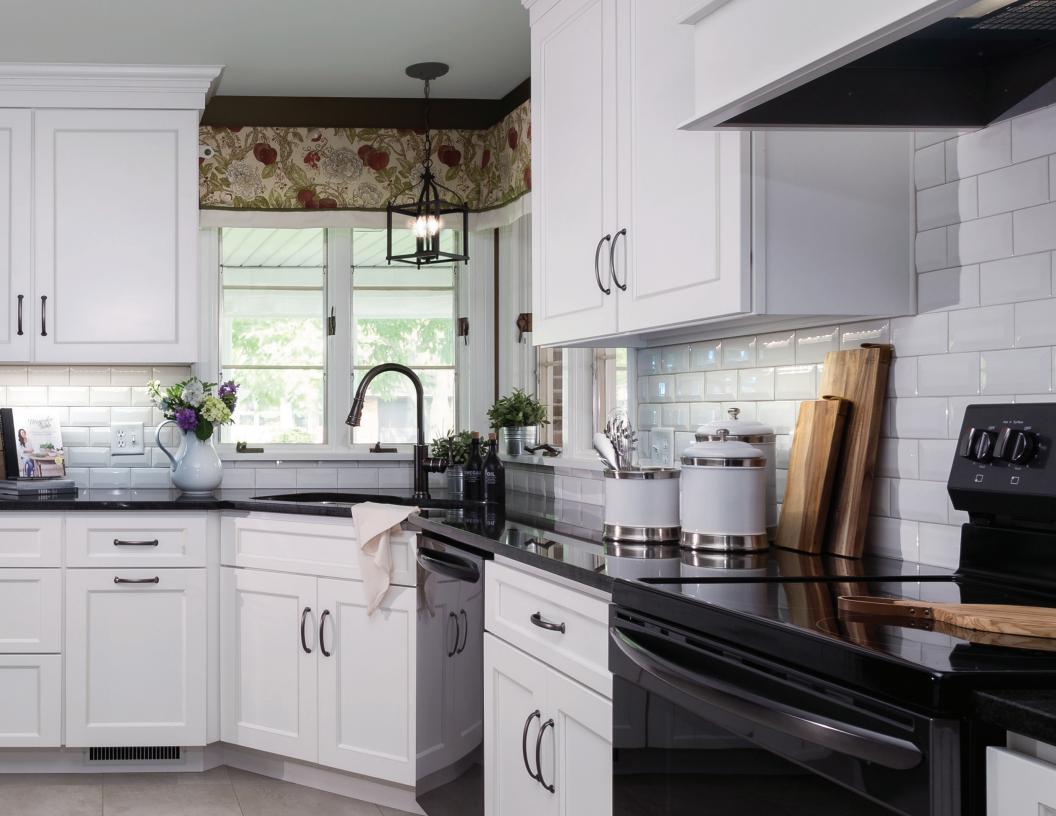

## Harmony in Onyx

Like a favorite little black dress, nothing says sophistication like a dark finish. Harmony serves up a simple, classic style while the Onyx finish delivers a fashionable element.