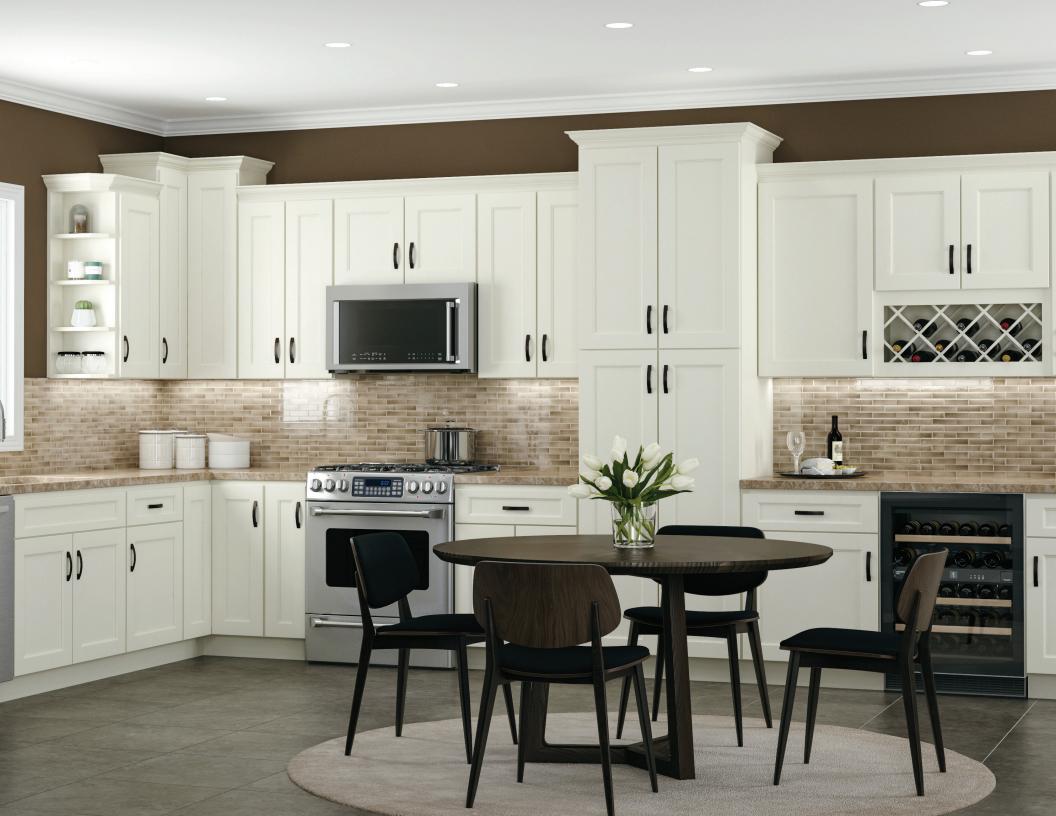

#### Georgetown in White

Personality plus!
Playful or sophisticated.
Relaxed or full of energy.
What do you want your kitchen
to say about your lifestyle? Say it all
with, Georgetown painted White!
Truly a timeless classic, with endless
possibilities.