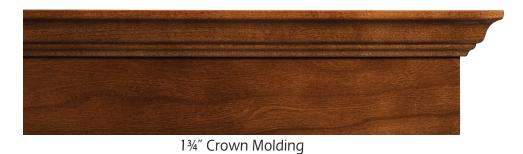

## Moldings & Trim

2<sup>1</sup>/<sub>4</sub>" Crown Molding

3<sup>1</sup>/<sub>4</sub>" Reversible Cove (back shown)

3<sup>1</sup>/<sub>4</sub>" Reversible Cove (front shown)

4" Crown Molding

Under Cabinet Molding