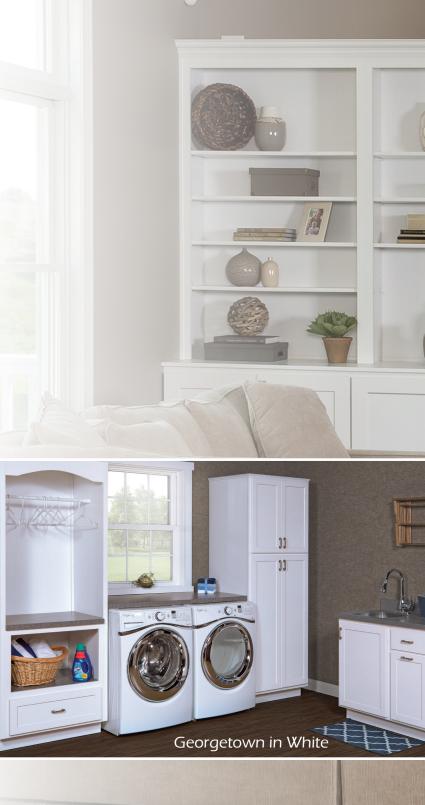

#### Georgetown in White

Personality plus!
Playful or sophisticated.
Relaxed or full of energy.
What do you want your kitchen
to say about your lifestyle? Say it all
with, Georgetown painted White!
Truly a timeless classic, with endless
possibilities.