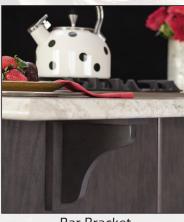

#### **Options & Accessories**

Bar Bracket

Matching Interior

Arch Valance

Straight Valance

**Reeded Post** 

Turned Post

All Wood Drawer Box w/ dovetail, full-extension soft close