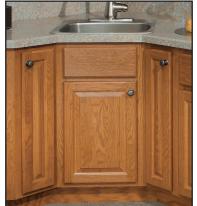

Diagonal Sink Base Also showing 2 Tray Cabinets

Broom Closet Interior shown in bottom image

Single Oven Cabinet