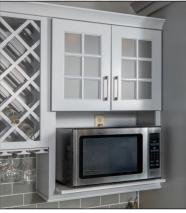

**Decorative End Panel** 

Undermount Drawer and Organizer Tray

Base Pull Out Shown with 6" Fluted Filler

Bookcase

**Mullion Doors** 

Wall Wine Cabinet w/ Wine Stem Holder

Base What Not Shelf

Wall Microwave Cabinet Shown with Mullion Doors