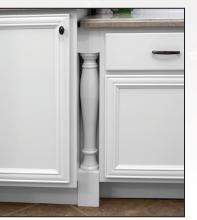

#### **Options & Accessories**

Bar Bracket

Matching Interior

Arch Valance

Straight Valance

**Reeded Post** 

Turned Post

All Wood Drawer Box w/ dovetail, full-extension soft close