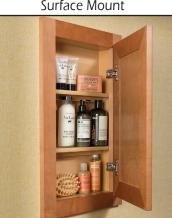

Lazy Susan 165° Hinge Cabinet

Easy Reach Wall Cabinet

Over The John Cabinet

Medicine Cabinet Surface Mount

Bathroom Wall Cabinet Shown with 20" x 30" Mirror

Medicine Cabinet Recessed Mount

Revolving Door Lazy Susan and Base Microwave Cabinet