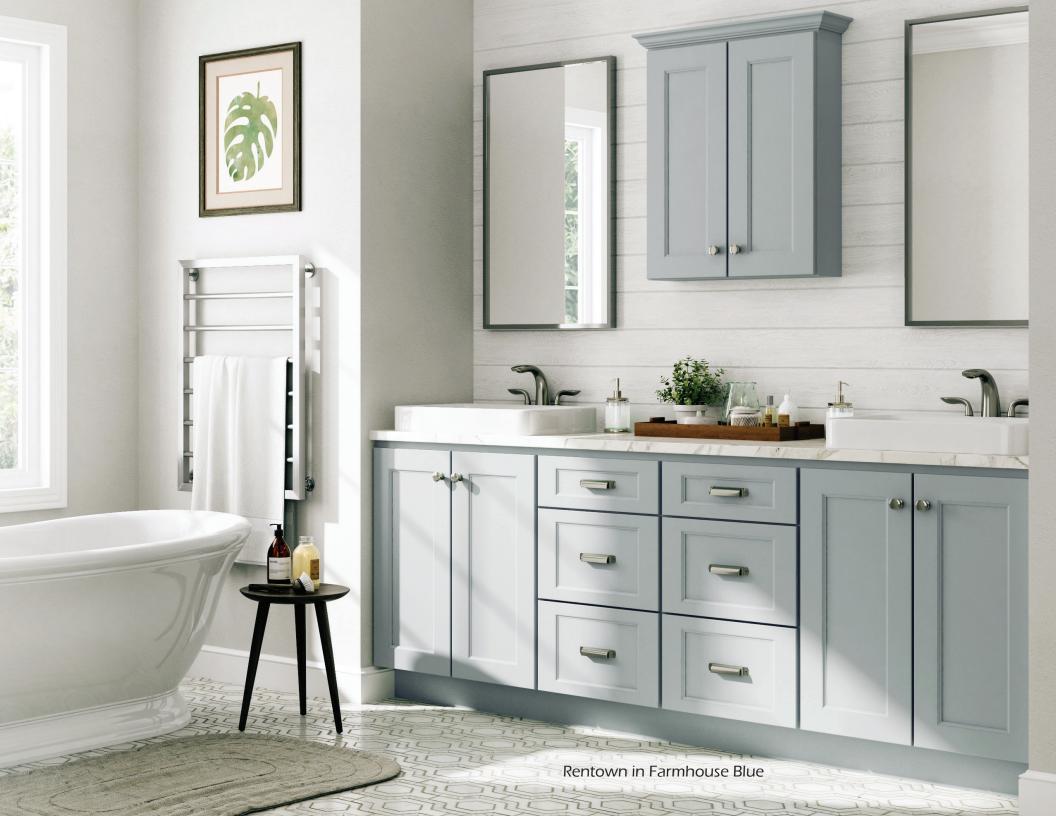

#### Rentown in Pearl

Shaker has been exquisitely refined with Rentown, yet remains delicate and simple. Likewise, the radiance of Pearl provides a more spacious feel while its creaminess yields a pleasant calming effect.