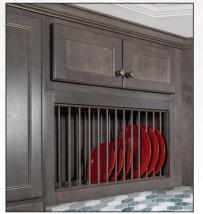

et



Over The John Cabinet



Medicine Cabinet Surface Mount



Bathroom Wall Cabinet Shown with 20" x 30" Mirror



Medicine Cabinet Recessed Mount



Revolving Door Lazy Susan and Base Microwave Cabinet



Diagonal Sink Base Also showing 2 Tray Cabinets



Broom Closet Interior shown in bottom image





Single Oven Cabinet

#### **Options & Accessories**









Bar Bracket



Matching Interior



Arch Valance



Straight Valance



**Reeded Post** 



Turned Post



All Wood Drawer Box w/ dovetail, full-extension soft close



**Decorative End Panel** 



Undermount Drawer and Organizer Tray



Base Pull Out Shown with 6" Fluted Filler



Bookcase



**Mullion Doors** 



Wall Wine Cabinet w/ Wine Stem Holder



Base What Not Shelf



Wall Microwave Cabinet Shown with Mullion Doors



Plate Rack



Glass Door

## Moldings & Trim





2<sup>1</sup>/<sub>4</sub>" Crown Molding



3<sup>1</sup>/<sub>4</sub>" Reversible Cove (back shown)



3<sup>1</sup>/<sub>4</sub>" Reversible Cove (front shown)



4" Crown Molding



Under Cabinet Molding



Furniture Base Molding



Inside Corner Molding in Natural finish



Outside Corner Molding in Natural finish



Batton Molding in Natural finish



Quarter Round Molding in Natural finish



Scribe Molding in Natural finish

Kountry Mood Products

In the heartland of *America* life is pretty simple. We value nature, hard work, attention to detail and fair pricing. When you add all of this to timeless designs with a modern flair, you get Kountry Wood Products.

Your home reflects you, so don't settle for less than the quality, vers