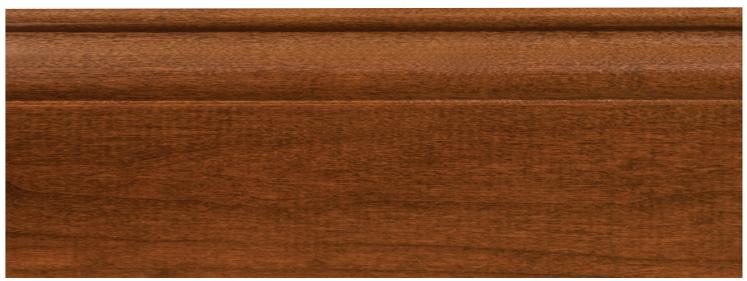

## Moldings & Trim

2<sup>1</sup>/<sub>4</sub>" Crown Molding

3<sup>1</sup>/<sub>4</sub>" Reversible Cove (back shown)

3<sup>1</sup>/<sub>4</sub>" Reversible Cove (front shown)

4" Crown Molding

Under Cabinet Molding

Furniture Base Molding

Inside Corner Molding in Natural finish

Outside Corner Molding in Natural finish

Batton Molding in Natural finish

Quarter Round Molding in Natural finish

Scribe Molding in Natural finish