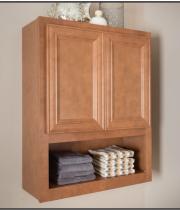

Lazy Susan 165° Hinge Cabinet

Easy Reach Wall Cabinet

Over The John Cabinet

Medicine Cabinet Surface Mount

Bathroom Wall Cabinet Shown with 20" x 30" Mirror

Medicine Cabinet Recessed Mount

Revolving Door Lazy Susan and Base Microwave Cabinet