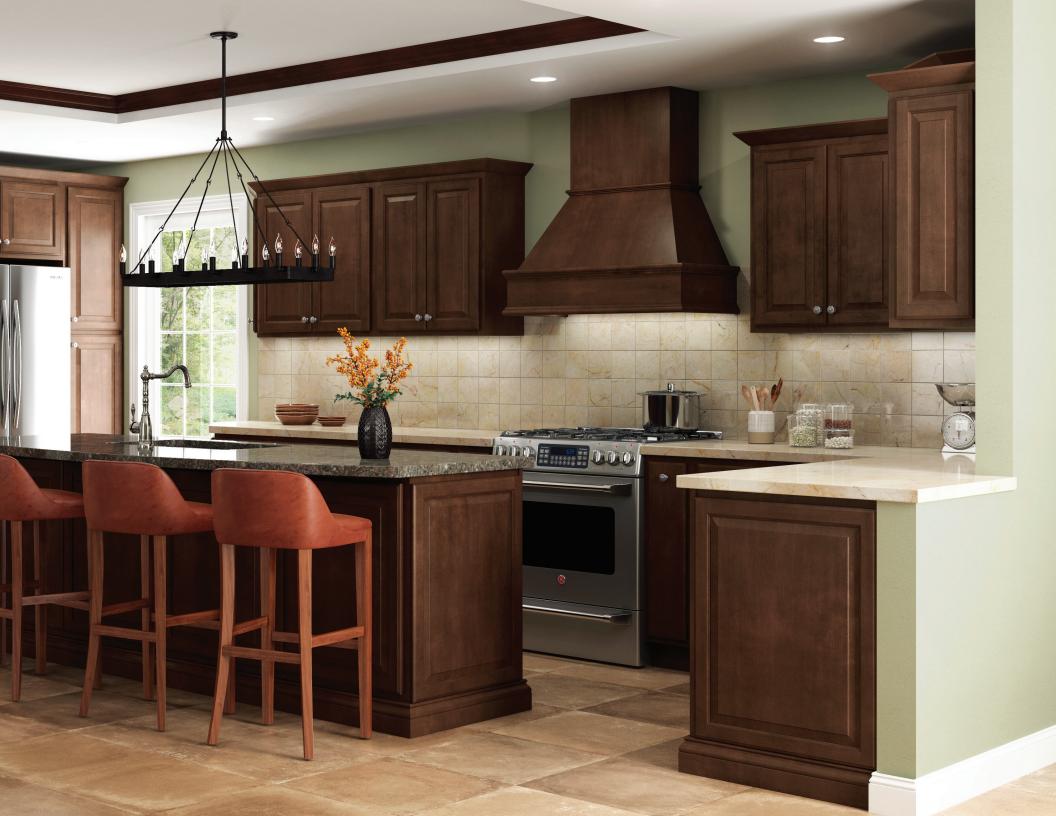

#### Classic in Lava

Elegance, class and character have stood the test of time and all flourish with Classic doors while the warmth and richness of Lava brings out the natural beauty of the cherry wood.