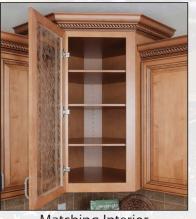

#### **Options & Accessories**

Bar Bracket

Matching Interior

Arch Valance

Straight Valance

**Reeded Post** 

Turned Post

All Wood Drawer Box w/ dovetail, full-extension soft close