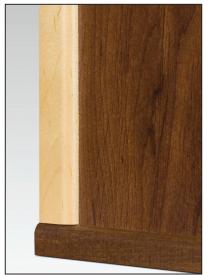

## Moldings & Trim

2<sup>1</sup>/<sub>4</sub>" Crown Molding

3<sup>1</sup>/<sub>4</sub>" Reversible Cove (back shown)

3<sup>1</sup>/<sub>4</sub>" Reversible Cove (front shown)

4" Crown Molding

Under Cabinet Molding

Furniture Base Molding

Inside Corner Molding in Natural finish

Outside Corner Molding in Natural finish

Batton Molding in Natural finish

Quarter Round Molding in Natural finish

Scribe Molding in Natural finish