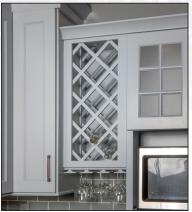

**Decorative End Panel** 

Undermount Drawer and Organizer Tray

Base Pull Out Shown with 6" Fluted Filler

Bookcase

**Mullion Doors** 

Wall Wine Cabinet w/ Wine Stem Holder

Base What Not Shelf

Wall Microwave Cabinet Shown with Mullion Doors