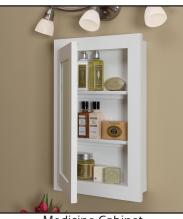

Lazy Susan 165° Hinge Cabinet

Easy Reach Wall Cabinet

Over The John Cabinet

Medicine Cabinet Surface Mount

Bathroom Wall Cabinet Shown with 20" x 30" Mirror

Medicine Cabinet Recessed Mount

Revolving Door Lazy Susan and Base Microwave Cabinet