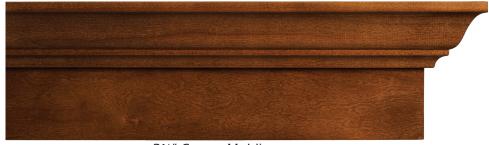

## Moldings & Trim

2<sup>1</sup>/<sub>4</sub>" Crown Molding

3<sup>1</sup>/<sub>4</sub>" Reversible Cove (back shown)

3<sup>1</sup>/<sub>4</sub>" Reversible Cove (front shown)

4" Crown Molding

Under Cabinet Molding