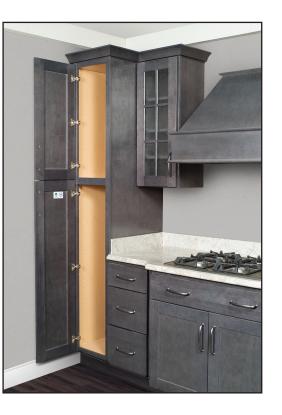

Diagonal Sink Base Also showing 2 Tray Cabinets

Broom Closet Interior shown in bottom image

Single Oven Cabinet