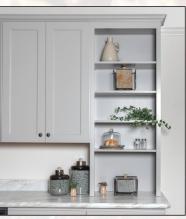

**Decorative End Panel** 

Undermount Drawer and Organizer Tray

Base Pull Out Shown with 6" Fluted Filler

Bookcase

**Mullion Doors** 

Wall Wine Cabinet w/ Wine Stem Holder

Base What Not Shelf

Wall Microwave Cabinet Shown with Mullion Doors