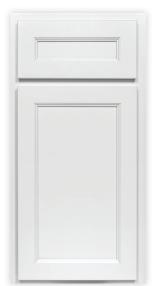

#### Rentown in White

Designed to marry beautifully with the architectural elements popular in today's homes, distinct transitional doors are painted white for a fresh and modern look that will stand the test of time.

#### Georgetown in White

Personality plus!
Playful or sophisticated.
Relaxed or full of energy.
What do you want your kitchen
to say about your lifestyle? Say it all
with, Georgetown painted White!
Truly a timeless classic, with endless
possibilities.