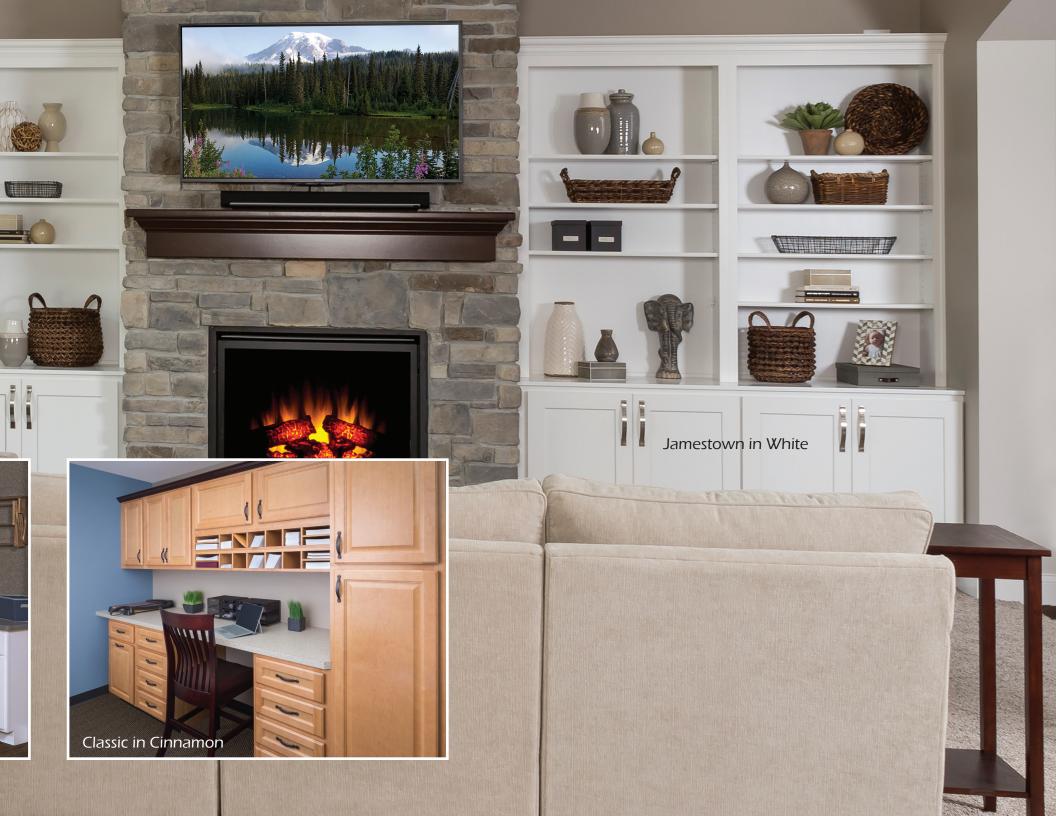

## Other Applications

In a family room, media room, home or home office, our cabinets give you a finished, architecturally designed look at a fraction of the cost of custom cabinetry.