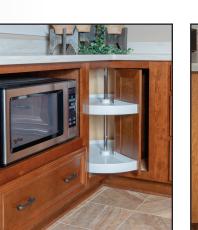

Lazy Susan 165° Hinge Cabinet

Easy Reach Wall Cabinet

Over The John Cabinet

Medicine Cabinet Surface Mount

Bathroom Wall Cabinet Shown with 20" x 30" Mirror

Medicine Cabinet Recessed Mount

Revolving Door Lazy Susan and Base Microwave Cabinet