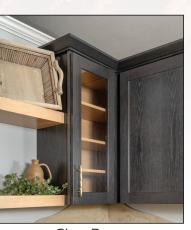

John Cabinet



Medicine Cabinet Surface Mount



Bathroom Wall Cabinet Shown with 20" x 30" Mirror



Medicine Cabinet Recessed Mount



Revolving Door Lazy Susan and Base Microwave Cabinet



Diagonal Sink Base Also showing 2 Tray Cabinets



Broom Closet Interior shown in bottom image





Single Oven Cabinet

#### **Options & Accessories**









Bar Bracket



Matching Interior



Arch Valance



Straight Valance



**Reeded Post** 



Turned Post



All Wood Drawer Box w/ dovetail, full-extension soft close



**Decorative End Panel** 



Undermount Drawer and Organizer Tray



Base Pull Out Shown with 6" Fluted Filler



Bookcase



**Mullion Doors** 



Wall Wine Cabinet w/ Wine Stem Holder



Base What Not Shelf



Wall Microwave Cabinet Shown with Mullion Doors



Plate Rack



Glass Door

## Moldings & Trim





2<sup>1</sup>/<sub>4</sub>" Crown Molding



3<sup>1</sup>/<sub>4</sub>" Reversible Cove (back shown)



3<sup>1</sup>/<sub>4</sub>" Reversible Cove (front shown)



4" Crown Molding



Under Cabinet Molding



Furniture Base Molding



Inside Corner Molding in Natural finish



Outside Corner Molding in Natural finish



Batton Molding in Natural finish



Quarter Round Molding in Natural finish



Scribe Molding in Natural finish

Kountry Mood Products

In the heartland of *America* life is pretty simple. We value nature, hard work, attention to detail and fair pricing. When you add all of this to timeless designs with a modern flair, you get Kountry Wood Products.

Your home reflects you, so don't settle for less than the quality, versatility, durab