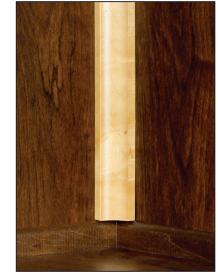

Furniture Base Molding

Inside Corner Molding in Natural finish

Outside Corner Molding in Natural finish

Batton Molding in Natural finish

Quarter Round Molding in Natural finish

Scribe Molding in Natural finish